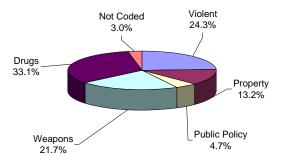

### YOUTH COMPLEX

# Drugs Not Coded 0.0% Weapons 20.2% Public Policy 3.6% Property 9.3%

Fifty-four percent (54%) of offenders housed in the youth complex were incarcerated for violent offenses.

Thirteen percent (13%) of offenders housed in the youth complex were incarcerated for drug offenses and 9.3% for property offenses.