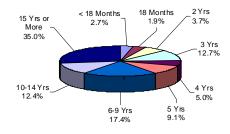

### **YOUTH COMPLEX**

The median youth complex term is 5 years.

No youth complex offenders are currently serving life sentences.

### HALFWAY HOUSES, COUNTY JAILS, ST. FRANCIS

The median term for offenders housed in Halfway Houses, County Jails, and St. Francis is 5 years.

Sixty-two percent (62%) of offenders housed in Halfway Houses, County Jails, and St. Francis are serving terms of 5 years or less.