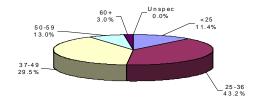

### OFFENDERS IN CORRECTIONAL INSTITUTIONS BY MANDATORY MINIMUM TERM

| Mandatory<br>Minimum | То     | tal  | Male Of | ffenders<br>Facilities | Youth C | Complex | AD  | тс   | Edna I | Mahan | Halfway<br>County<br>St. Fr | y Jails, |
|----------------------|--------|------|---------|------------------------|---------|---------|-----|------|--------|-------|-----------------------------|----------|
| Term                 | #      | %    | #       | %                      | #       | %       | #   | %    | #      | %     | #                           | %        |
| TOTAL<br>OFFENDERS   | 15,778 | 100% | 10,209  | 100%                   | 2,501   | 100%    | 460 | 100% | 469    | 100%  | 2,139                       | 100%     |
| <18 Months           | 831    | 5%   | 279     | 3%                     | 253     | 10%     | 1   | 0%   | 17     | 4%    | 281                         | 13%      |
| 18 Months            | 363    | 2%   | 197     | 2%                     | 56      | 2%      | 1   | 0%   | 4      | 1%    | 105                         | 5%       |
| 2 Years              | 704    | 4%   | 376     | 4%                     | 93      | 4%      | 2   | 0%   | 20     | 4%    | 213                         | 10%      |
| 3 Years              | 2,645  | 17%  | 1,299   | 13%                    | 567     | 23%     | 10  | 2%   | 54     | 12%   | 715                         | 33%      |
| 4 Years              | 938    | 6%   | 510     | 5%                     | 170     | 7%      | 13  | 3%   | 25     | 5%    | 220                         | 10%      |
| 5 Years              | 1,671  | 11%  | 931     | 9%                     | 384     | 15%     | 45  | 10%  | 63     | 13%   | 248                         | 12%      |
| 6-9 Years            | 3,018  | 19%  | 1,781   | 17%                    | 687     | 27%     | 203 | 44%  | 97     | 21%   | 250                         | 12%      |
| 10 Years             | 206    | 1%   | 152     | 1%                     | 21      | 1%      | 20  | 4%   | 3      | 1%    | 10                          | 0%       |
| 11-14 Years          | 1,495  | 9%   | 1113    | 11%                    | 183     | 7%      | 83  | 18%  | 53     | 11%   | 63                          | 3%       |
| 15 Years             | 237    | 2%   | 188     | 2%                     | 13      | 1%      | 16  | 3%   | 11     | 2%    | 9                           | 0%       |
| 16-19 Years          | 990    | 6%   | 856     | 8%                     | 48      | 2%      | 34  | 7%   | 40     | 9%    | 12                          | 1%       |
| 20-24 Years          | 509    | 3%   | 456     | 4%                     | 20      | 1%      | 11  | 2%   | 18     | 4%    | 4                           | 0%       |
| 25-29 Years          | 374    | 2%   | 354     | 3%                     | 2       | 0%      | 13  | 3%   | 4      | 1%    | 1                           | 0%       |
| 30 Years             | 801    | 5%   | 756     | 7%                     | 0       | 0%      | 4   | 1%   | 33     | 7%    | 8                           | 0%       |
| 30+ Years            | 996    | 6%   | 961     | 9%                     | 4       | 0%      | 4   | 1%   | 27     | 6%    | 0                           | 0%       |

- Seventy-three percent (73%) of all adult offenders have mandatory minimum terms (15,778 out of 21,486).
- The median mandatory minimum term is 5 years.
- Twenty-four percent (24%) of those with mandatory minimum terms have mandatory minimum terms of 15 years or more.