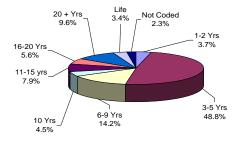

### HALWAY HOUSES, COUNTY JAILS, ST. FRANCIS

Offenders housed in county jails, halfway houses, and St. Francis are less serious offenders than the Male Offenders in Other Facilities (i.e. 24.3% violent offenders vs. 62.9% Male Offenders in Other Facilities with violent offenses).

Thirty-three percent (33%) of offenders housed in Halfway Houses, County Jails, and St. Francis were committed for drug offenses.