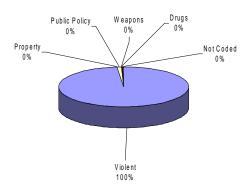

# MALE OFFENDERS IN OTHER FACILITIES

### **FEMALE OFFENDERS**

Virtually all offenders at ADTC were committed for violent offenses.

Sixty-three percent (63%) of Male Offenders in Other Facilities were convicted of a violent offense.

Sixteen percent (16%) of all Male Offenders in Other Facilities were convicted of drug offenses.