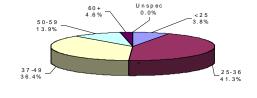

### OFFENDERS IN CORRECTIONAL INSTITUTIONS BY MANDATORY MINIMUM TERM

| Mandatory<br>Minimum | То     | tal  | Male Of | ffenders<br>Facilities | Youth C | Complex | AD  | тс   | Edna I | Mahan | Halfway<br>County<br>St. Fr | y Jails, |
|----------------------|--------|------|---------|------------------------|---------|---------|-----|------|--------|-------|-----------------------------|----------|
| Term                 | #      | %    | #       | %                      | #       | %       | #   | %    | #      | %     | #                           | %        |
| TOTAL<br>OFFENDERS   | 15,778 | 100% | 10,209  | 100%                   | 2,501   | 100%    | 460 | 100% | 469    | 100%  | 2,139                       | 100%     |
| <18 Months           | 831    | 5%   | 279     | 3%                     | 253     | 10%     | 1   | 0%   | 17     | 4%    | 281                         | 13%      |
| 18 Months            | 363    | 2%   | 197     | 2%                     | 56      | 2%      | 1   | 0%   | 4      | 1%    | 105                         | 5%       |
| 2 Years              | 704    | 4%   | 376     | 4%                     | 93      | 4%      | 2   | 0%   | 20     | 4%    | 213                         | 10%      |
| 3 Years              | 2,645  | 17%  | 1,299   | 13%                    | 567     | 23%     | 10  | 2%   | 54     | 12%   | 715                         | 33%      |
| 4 Years              | 938    | 6%   | 510     | 5%                     | 170     | 7%      | 13  | 3%   | 25     | 5%    | 220                         | 10%      |
| 5 Years              | 1,671  | 11%  | 931     | 9%                     | 384     | 15%     | 45  | 10%  | 63     | 13%   | 248                         | 12%      |
| 6-9 Years            | 3,018  | 19%  | 1,781   | 17%                    | 687     | 27%     | 203 | 44%  | 97     | 21%   | 250                         | 12%      |
| 10 Years             | 206    | 1%   | 152     | 1%                     | 21      | 1%      | 20  | 4%   | 3      | 1%    | 10                          | 0%       |
| 11-14 Years          | 1,495  | 9%   | 1113    | 11%                    | 183     | 7%      | 83  | 18%  | 53     | 11%   | 63                          | 3%       |
| 15 Years             | 237    | 2%   | 188     | 2%                     | 13      | 1%      | 16  | 3%   | 11     | 2%    | 9                           | 0%       |
| 16-19 Years          | 990    | 6%   | 856     | 8%                     | 48      | 2%      | 34  | 7%   | 40     | 9%    | 12                          | 1%       |
| 20-24 Years          | 509    | 3%   | 456     | 4%                     | 20      | 1%      | 11  | 2%   | 18     | 4%    | 4                           | 0%       |
| 25-29 Years          | 374    | 2%   | 354     | 3%                     | 2       | 0%      | 13  | 3%   | 4      | 1%    | 1                           | 0%       |
| 30 Years             | 801    | 5%   | 756     | 7%                     | 0       | 0%      | 4   | 1%   | 33     | 7%    | 8                           | 0%       |
| 30+ Years            | 996    | 6%   | 961     | 9%                     | 4       | 0%      | 4   | 1%   | 27     | 6%    | 0                           | 0%       |

- Seventy-three percent (73%) of all adult offenders have mandatory minimum terms (15,778 out of 21,486).
- The median mandatory minimum term is 5 years.
- Twenty-four percent (24%) of those with mandatory minimum terms have mandatory minimum terms of 15 years or more.