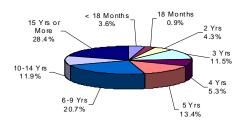

### FEMALE OFFENDERS

The median mandatory minimum term at ADTC is 8 years 4 months.

Eighty-one percent (81%) of the ADTC population have mandatory minimum sentences (460 of 567).

Forty percent (40%) have mandatory minimum terms of 10 years or longer.