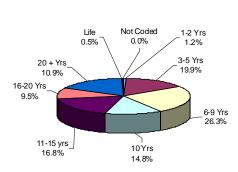

### YOUTH COMPLEX

# Drugs Not Coded 0.0% Weapons 20.2% Public Policy 3.6% Property 9.3%

Fifty-four percent (54%) of offenders housed in the youth complex were incarcerated for violent offenses.

Thirteen percent (13%) of offenders housed in the youth complex were incarcerated for drug offenses and 9.3% for property offenses.