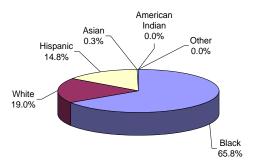

# **HIGHLIGHTS**

- Fifty-seven percent (57%) of all New Jersey Department of Corrections inmates were committed for crimes against persons which include Homicide, Sexual Assault, Aggravated/Simple Assault, Robbery, Kidnapping, Other Sex Offenses and Other Person Offenses.
- Seventeen percent (17%) of all Department of Corrections inmates have been committed for narcotics law violations, including possession, sale and distribution. Eighty-two percent (82%) of all narcotics law violations are sale/distribution offenses.
- The median total term for Department of Corrections' inmates is 6 years.
- Thirty-seven percent (37%) of all New Jersey Department of Corrections inmates were committed with total terms of 10 years or more. Of the total, five percent (5%) are serving Life Sentences with parole eligibility, and 78 offenders are serving Life Sentences without parole.
- Seventy-three percent (73%) of New Jersey Department of Corrections inmates housed in the State System have sentences that include mandatory minimum terms.
- Thirty-six percent (36%) of all inmates in the New Jersey Department of Corrections are 30 years of age or younger. The median age for inmates in all facilities is 35.
- Sixty-one percent (61%) of New Jersey Department of Corrections' inmates are Black, 22% White, 16% Hispanic, and 1% Asian.
- Of the 21 New Jersey counties, ten (Atlantic, Bergen, Camden, Essex, Hudson, Mercer, Middlesex, Monmouth, Passaic and Union) account for 80% of Total Department of Corrections inmates. Essex County is the highest contributor with 14%.