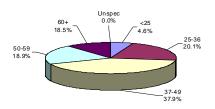

### OFFENDERS IN CORRECTIONAL INSTITUTIONS BY MANDATORY MINIMUM TERM

| Mandatory<br>Minimum | То     | tal  | Male Of | ffenders<br>Facilities | Youth C | Complex | AD  | тс   | Edna I | Mahan | Halfway<br>County<br>St. Fr | y Jails, |
|----------------------|--------|------|---------|------------------------|---------|---------|-----|------|--------|-------|-----------------------------|----------|
| Term                 | #      | %    | #       | %                      | #       | %       | #   | %    | #      | %     | #                           | %        |
| TOTAL<br>OFFENDERS   | 15,778 | 100% | 10,209  | 100%                   | 2,501   | 100%    | 460 | 100% | 469    | 100%  | 2,139                       | 100%     |
| <18 Months           | 831    | 5%   | 279     | 3%                     | 253     | 10%     | 1   | 0%   | 17     | 4%    | 281                         | 13%      |
| 18 Months            | 363    | 2%   | 197     | 2%                     | 56      | 2%      | 1   | 0%   | 4      | 1%    | 105                         | 5%       |
| 2 Years              | 704    | 4%   | 376     | 4%                     | 93      | 4%      | 2   | 0%   | 20     | 4%    | 213                         | 10%      |
| 3 Years              | 2,645  | 17%  | 1,299   | 13%                    | 567     | 23%     | 10  | 2%   | 54     | 12%   | 715                         | 33%      |
| 4 Years              | 938    | 6%   | 510     | 5%                     | 170     | 7%      | 13  | 3%   | 25     | 5%    | 220                         | 10%      |
| 5 Years              | 1,671  | 11%  | 931     | 9%                     | 384     | 15%     | 45  | 10%  | 63     | 13%   | 248                         | 12%      |
| 6-9 Years            | 3,018  | 19%  | 1,781   | 17%                    | 687     | 27%     | 203 | 44%  | 97     | 21%   | 250                         | 12%      |
| 10 Years             | 206    | 1%   | 152     | 1%                     | 21      | 1%      | 20  | 4%   | 3      | 1%    | 10                          | 0%       |
| 11-14 Years          | 1,495  | 9%   | 1113    | 11%                    | 183     | 7%      | 83  | 18%  | 53     | 11%   | 63                          | 3%       |
| 15 Years             | 237    | 2%   | 188     | 2%                     | 13      | 1%      | 16  | 3%   | 11     | 2%    | 9                           | 0%       |
| 16-19 Years          | 990    | 6%   | 856     | 8%                     | 48      | 2%      | 34  | 7%   | 40     | 9%    | 12                          | 1%       |
| 20-24 Years          | 509    | 3%   | 456     | 4%                     | 20      | 1%      | 11  | 2%   | 18     | 4%    | 4                           | 0%       |
| 25-29 Years          | 374    | 2%   | 354     | 3%                     | 2       | 0%      | 13  | 3%   | 4      | 1%    | 1                           | 0%       |
| 30 Years             | 801    | 5%   | 756     | 7%                     | 0       | 0%      | 4   | 1%   | 33     | 7%    | 8                           | 0%       |
| 30+ Years            | 996    | 6%   | 961     | 9%                     | 4       | 0%      | 4   | 1%   | 27     | 6%    | 0                           | 0%       |

- Seventy-three percent (73%) of all adult offenders have mandatory minimum terms (15,778 out of 21,486).
- The median mandatory minimum term is 5 years.
- Twenty-four percent (24%) of those with mandatory minimum terms have mandatory minimum terms of 15 years or more.

Of the 13,852 Male Offenders in Other Facilities, 73.7% (10,209) have mandatory minimum terms.

The median mandatory minimum term for Male Offenders in Other Facilities is 7.5 years (ADTC excluded).

Ninety percent (90%) of New Jersey State Prison inmates have mandatory minimum terms and 84% percent of those have minimum terms of 15 years or more.