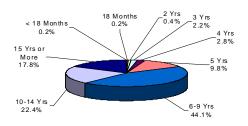

Of the 13,852 Male Offenders in Other Facilities, 73.7% (10,209) have mandatory minimum terms.

The median mandatory minimum term for Male Offenders in Other Facilities is 7.5 years (ADTC excluded).

Ninety percent (90%) of New Jersey State Prison inmates have mandatory minimum terms and 84% percent of those have minimum terms of 15 years or more.