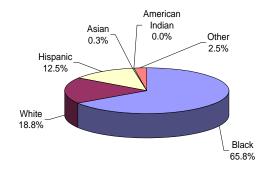

# **HIGHLIGHTS**

- Fifty-seven percent (57%) of all New Jersey Department of Corrections inmates were committed for crimes against persons which include Homicide, Sexual Assault, Aggravated/Simple Assault, Robbery, Kidnapping, Other Sex Offenses and Other Person Offenses.
- Seventeen percent (17%) of all Department of Corrections inmates have been committed for narcotics law violations, including possession, sale and distribution. Eighty-two percent (82%) of all narcotics law violations are sale/distribution offenses.
- The median total term for Department of Corrections' inmates is 6 years.
- Thirty-seven percent (37%) of all New Jersey Department of Corrections inmates were committed with total terms of 10 years or more. Of the total, five percent (5%) are serving Life Sentences with parole eligibility, and 78 offenders are serving Life Sentences without parole.
- Seventy-three percent (73%) of New Jersey Department of Corrections inmates housed in the State System have sentences that include mandatory minimum terms.
- Thirty-six percent (36%) of all inmates in the New Jersey Department of Corrections are 30 years of age or younger. The median age for inmates in all facilities is 35.
- Sixty-one percent (61%) of New Jersey Department of Corrections' inmates are Black, 22% White, 16% Hispanic, and 1% Asian.
- Of the 21 New Jersey counties, ten (Atlantic, Bergen, Camden, Essex, Hudson, Mercer, Middlesex, Monmouth, Passaic and Union) account for 80% of Total Department of Corrections inmates. Essex County is the highest contributor with 14%.