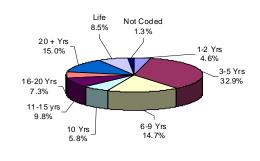

# MALE OFFENDERS IN OTHER FACILITIES

### **FEMALE OFFENDERS**

Virtually all offenders at ADTC were committed for violent offenses.

Sixty-three percent (63%) of Male Offenders in Other Facilities were convicted of a violent offense.

Sixteen percent (16%) of all Male Offenders in Other Facilities were convicted of drug offenses.