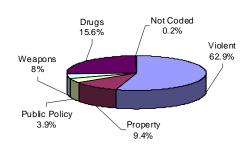

### HALWAY HOUSES, COUNTY JAILS, ST. FRANCIS

Offenders housed in county jails, halfway houses, and St. Francis are less serious offenders than the Male Offenders in Other Facilities (i.e. 24.3% violent offenders vs. 62.9% Male Offenders in Other Facilities with violent offenses).

Thirty-three percent (33%) of offenders housed in Halfway Houses, County Jails, and St. Francis were committed for drug offenses.