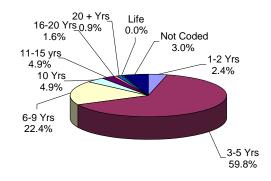

### OFFENDERS IN NEW JERSEY CORRECTIONAL INSTITUTIONS BY TOTAL TERM AT ADMISSION

| Total Term          | To     | tal  | Male Off<br>Other F | enders in<br>acilities | Youth C | omplex | AD  | тс   | Edna I | Mahan | Halfway<br>County<br>St. Fr | Jails, |
|---------------------|--------|------|---------------------|------------------------|---------|--------|-----|------|--------|-------|-----------------------------|--------|
|                     | #      | %    | #                   | %                      | #       | %      | #   | %    | #      | %     | #                           | %      |
| TOTAL OFFENDERS     | 21,486 | 100% | 13,852              | 100%                   | 3,415   | 100%   | 567 | 100% | 774    | 100%  | 2,878                       | 100%   |
| 1-2 Years           | 871    | 4%   | 632                 | 5%                     | 133     | 4%     | 7   | 1%   | 29     | 4%    | 70                          | 2%     |
| 3 Years             | 2,913  | 14%  | 1,520               | 11%                    | 655     | 19%    | 21  | 4%   | 175    | 23%   | 542                         | 19%    |
| 4 Years             | 1,871  | 9%   | 1,040               | 8%                     | 356     | 10%    | 23  | 4%   | 83     | 11%   | 369                         | 13%    |
| 5 Years             | 3,917  | 18%  | 2,001               | 14%                    | 917     | 27%    | 69  | 12%  | 120    | 16%   | 810                         | 28%    |
| 6 Years             | 1,095  | 5%   | 556                 | 4%                     | 238     | 7%     | 28  | 5%   | 47     | 6%    | 226                         | 8%     |
| 7 Years             | 1,265  | 6%   | 703                 | 5%                     | 279     | 8%     | 52  | 9%   | 30     | 4%    | 201                         | 7%     |
| 8-9 Years           | 1,343  | 6%   | 779                 | 6%                     | 243     | 7%     | 69  | 12%  | 33     | 4%    | 219                         | 8%     |
| 10 Years            | 1,269  | 6%   | 808                 | 6%                     | 200     | 6%     | 84  | 15%  | 35     | 5%    | 142                         | 5%     |
| 11-14 Years         | 1,252  | 6%   | 869                 | 6%                     | 173     | 5%     | 65  | 11%  | 38     | 5%    | 107                         | 4%     |
| 15 Years            | 640    | 3%   | 489                 | 4%                     | 64      | 2%     | 30  | 5%   | 23     | 3%    | 34                          | 1%     |
| 16-20 Years         | 1,233  | 6%   | 1,013               | 7%                     | 77      | 2%     | 54  | 10%  | 43     | 6%    | 46                          | 2%     |
| 21+ Years           | 2,270  | 11%  | 2,071               | 15%                    | 38      | 1%     | 62  | 11%  | 74     | 10%   | 25                          | 1%     |
| Life With Parole    | 1,136  | 5%   | 1,106               | 8%                     | 0       | 0%     | 3   | 1%   | 26     | 3%    | 1                           | 0%     |
| Life Without Parole | 78     | 0%   | 78                  | 1%                     | 0       | 0%     | 0   | 0%   | 0      | 0%    | 0                           | 0%     |
| Not Coded           | 333    | 2%   | 187                 | 1%                     | 42      | 1%     | 0   | 0%   | 18     | 2%    | 86                          | 3%     |

### Among New Jersey Adult Correctional Offenders:

- The median term for adult offenders is 6 years.
- Forty-five percent (45%) are serving terms of 1-5 years.
- Seventeen percent (17%) are serving terms of 6-9 years.
- Thirty-seven percent (37%) are serving terms of 10 years or more, which includes 1,136 offenders serving life and 78 serving life without parole sentences.
- Two percent (2%) were not coded.