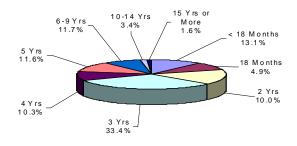

### OFFENDERS IN NEW JERSEY CORRECTIONAL INSTITUTIONS BY TOTAL TERM AT ADMISSION

| Total Term          | To     | tal  | Male Off<br>Other F | enders in<br>acilities | Youth C | omplex | AD  | тс   | Edna I | Mahan | Halfway<br>County<br>St. Fr | Jails, |
|---------------------|--------|------|---------------------|------------------------|---------|--------|-----|------|--------|-------|-----------------------------|--------|
|                     | #      | %    | #                   | %                      | #       | %      | #   | %    | #      | %     | #                           | %      |
| TOTAL OFFENDERS     | 21,486 | 100% | 13,852              | 100%                   | 3,415   | 100%   | 567 | 100% | 774    | 100%  | 2,878                       | 100%   |
| 1-2 Years           | 871    | 4%   | 632                 | 5%                     | 133     | 4%     | 7   | 1%   | 29     | 4%    | 70                          | 2%     |
| 3 Years             | 2,913  | 14%  | 1,520               | 11%                    | 655     | 19%    | 21  | 4%   | 175    | 23%   | 542                         | 19%    |
| 4 Years             | 1,871  | 9%   | 1,040               | 8%                     | 356     | 10%    | 23  | 4%   | 83     | 11%   | 369                         | 13%    |
| 5 Years             | 3,917  | 18%  | 2,001               | 14%                    | 917     | 27%    | 69  | 12%  | 120    | 16%   | 810                         | 28%    |
| 6 Years             | 1,095  | 5%   | 556                 | 4%                     | 238     | 7%     | 28  | 5%   | 47     | 6%    | 226                         | 8%     |
| 7 Years             | 1,265  | 6%   | 703                 | 5%                     | 279     | 8%     | 52  | 9%   | 30     | 4%    | 201                         | 7%     |
| 8-9 Years           | 1,343  | 6%   | 779                 | 6%                     | 243     | 7%     | 69  | 12%  | 33     | 4%    | 219                         | 8%     |
| 10 Years            | 1,269  | 6%   | 808                 | 6%                     | 200     | 6%     | 84  | 15%  | 35     | 5%    | 142                         | 5%     |
| 11-14 Years         | 1,252  | 6%   | 869                 | 6%                     | 173     | 5%     | 65  | 11%  | 38     | 5%    | 107                         | 4%     |
| 15 Years            | 640    | 3%   | 489                 | 4%                     | 64      | 2%     | 30  | 5%   | 23     | 3%    | 34                          | 1%     |
| 16-20 Years         | 1,233  | 6%   | 1,013               | 7%                     | 77      | 2%     | 54  | 10%  | 43     | 6%    | 46                          | 2%     |
| 21+ Years           | 2,270  | 11%  | 2,071               | 15%                    | 38      | 1%     | 62  | 11%  | 74     | 10%   | 25                          | 1%     |
| Life With Parole    | 1,136  | 5%   | 1,106               | 8%                     | 0       | 0%     | 3   | 1%   | 26     | 3%    | 1                           | 0%     |
| Life Without Parole | 78     | 0%   | 78                  | 1%                     | 0       | 0%     | 0   | 0%   | 0      | 0%    | 0                           | 0%     |
| Not Coded           | 333    | 2%   | 187                 | 1%                     | 42      | 1%     | 0   | 0%   | 18     | 2%    | 86                          | 3%     |

### Among New Jersey Adult Correctional Offenders:

- The median term for adult offenders is 6 years.
- Forty-five percent (45%) are serving terms of 1-5 years.
- Seventeen percent (17%) are serving terms of 6-9 years.
- Thirty-seven percent (37%) are serving terms of 10 years or more, which includes 1,136 offenders serving life and 78 serving life without parole sentences.
- Two percent (2%) were not coded.