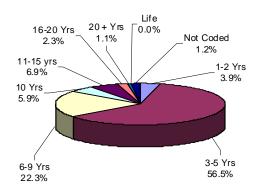

### **ADTC**

### **FEMALE OFFENDERS**

Virtually all offenders at ADTC were committed for violent offenses.

Sixty-three percent (63%) of Male Offenders in Other Facilities were convicted of a violent offense.

Sixteen percent (16%) of all Male Offenders in Other Facilities were convicted of drug offenses.