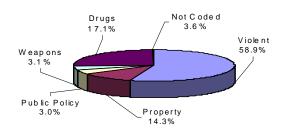

### **FEMALE OFFENDERS**

Virtually all offenders at ADTC were committed for violent offenses.

Sixty-three percent (63%) of Male Offenders in Other Facilities were convicted of a violent offense.

Sixteen percent (16%) of all Male Offenders in Other Facilities were convicted of drug offenses.

Violent offenses were the most frequent commitment-offenses at Edna Mahan (58.9%).

Seventeen percent (17%) of female inmates were committed for drug offenses.